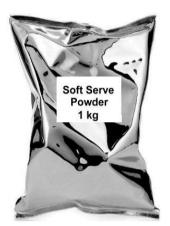

Storage: COOL, DRY PLACE. Shelf Life 2 Years.

one PACKET of powder is 1kg
one PACKET MIX (1kg Powder + 2.5L Water)
makes +- 3.5L of soft serve mix
one CASE MIX (16kg Powder + 40L Water)

makes +- 56L of soft serve mix
one PACKET MIX of soft serve makes +- 50-60 cones

one CASE MIX of soft serve makes +- 800-960 cones

Amount of cones soft serve makes is dependant of type of cone used, amount of ice cream per cone and type of soft serve machine used.

| Item Code | Outer Barcode  | UNIT Barcode  | Case | <u>Each</u> | SOFT SERVE POWDER               | length x width x height(mm) |
|-----------|----------------|---------------|------|-------------|---------------------------------|-----------------------------|
| 1063      | 16001622010638 | 6001622010631 | 16   | 1kg         | Soft Serve Powder Vanilla       | 400*380*200                 |
| 1064      | 16001622010645 | 6001622010648 | 16   | 1kg         | Soft Serve Powder<br>Strawberry | 400*380*200                 |
| 1065      | 16001622010652 | 6001622010655 | 16   | 1kg         | Soft Serve Powder<br>Chocolate  | 400*380*200                 |